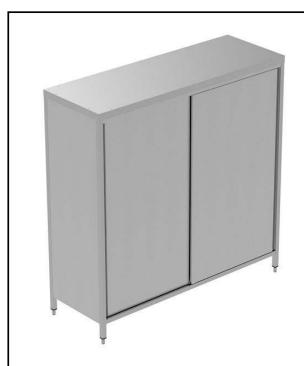

# PLUS - Static Preparation 2000 mm Storage Cabinet with sliding doors

| ITEM #  |  |  |
|---------|--|--|
| MODEL # |  |  |
| NAME #  |  |  |
|         |  |  |
| SIS #   |  |  |
| AIA#    |  |  |

## 134060 (GGAS2000E)

Storage Cabinet, with 2 shelves and 2 sliding doors, 2000mm

#### Item No.

Sound-deadned double walled sliding doors on roll bearings with end limit stop (7/10 in thickness in 304 AISI stainless steel). Equipped with 3 intermediate shelves which can be positioned at six different heights. 40mm base panel in AISI 304 stainless steel (8/10 in thickness) with upturned edges reinforced by stainless steel AISI 304 bars. Height adjustable feet (-20/+30 mm) in 304 AISI stainless steel.

#### Construction

- Equipped with 6 intermediate shelves which can be positioned at three different heights.
- Constructed entirely in 304 AISI stainless steel.
- Base panel has 40mm high profile, is 8/10 in thickness with upturned edges and bar reinforcement. It is welded to legs for further structure reinforcement.
- Undertop is 18mm in thickness, reinforced, completely waterproof, double-sided laminated and 100% recyclable.
- Welded frame and legs.
- Doorsliding system is fluent and reliable, tested with over 80.000 cycles by external certified body.
- Sliding doors are in stainless steel and doublewalled with sound-deadening material inside. They are 7/10mm in thickness with roll bearings and end limit stop.
- Height-adjustable stainless steel feet (-20/+30mm).
- Intermediate shelf has 40mm high profile, is 8/10 in thickness with upturned edges and bar reinforcement. It can be positioned at six different heights.