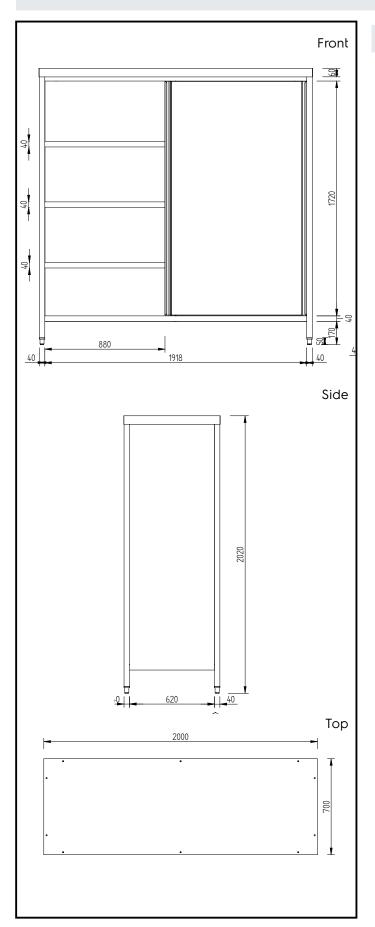

### **Key Information:**

Cabinet width:

134060 (GGAS2000E)

Cabinet depth:

Cabinet height:

External dimensions, Width:

External dimensions, Depth:

External dimensions, Height:

Net weight:

1918 mm

580 mm

1720 mm

2000 mm

2000 mm

148 kg

PLUS - Static Preparation 2000 mm Storage Cabinet with sliding doors